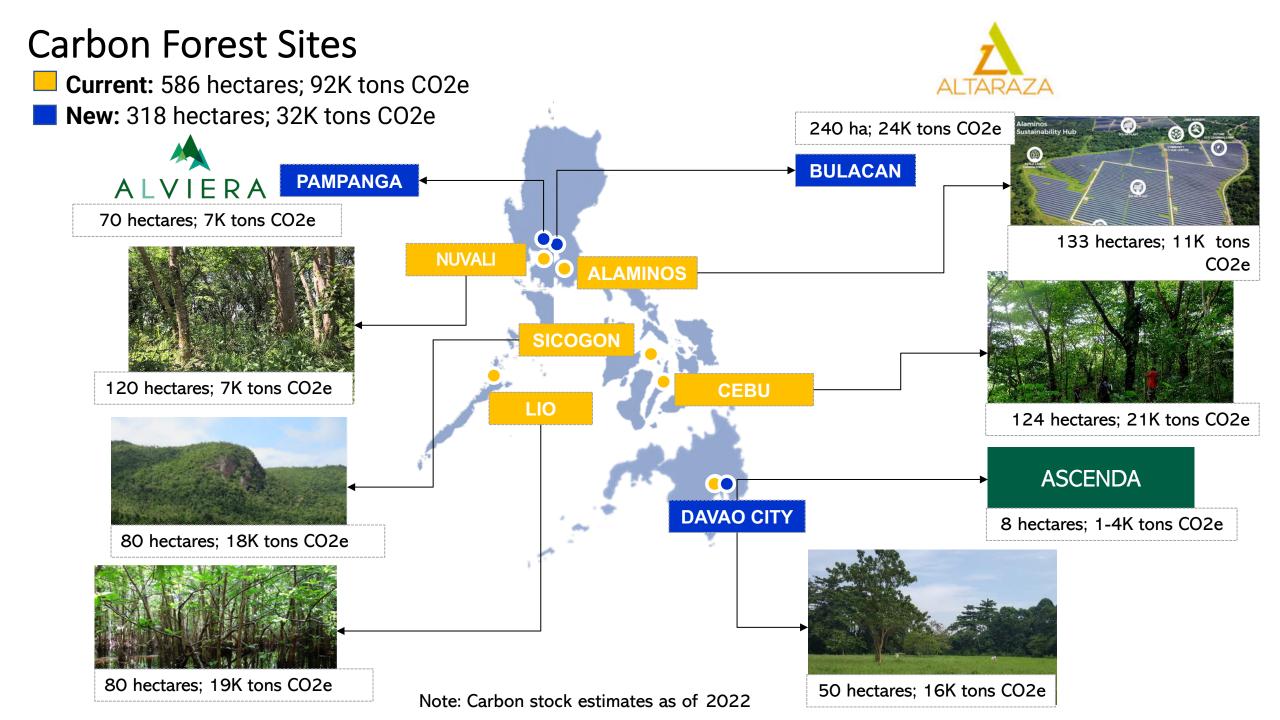

## 2017: Goal to be Carbon Neutral by 2022 for Malls, Offices and Hotels (Scopes 1 & 2)

(CO2e - 000 tons)**Net Emissions** "Certificated Coal" "Real RE" Carbon Stock 

- Achieved by:
  - Switch to Renewable Energy
  - Carbon Forest