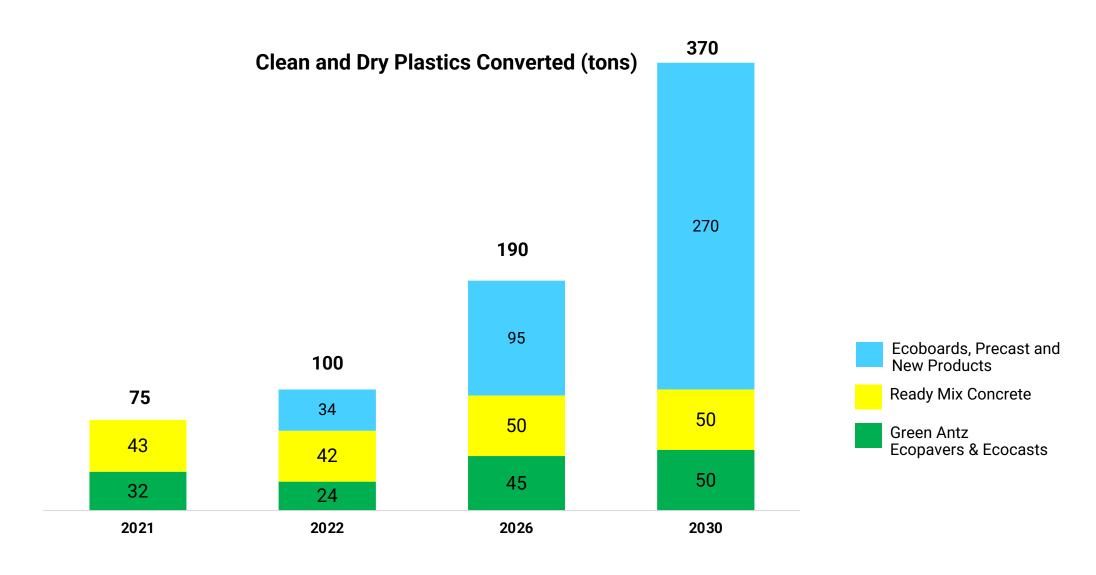

# 2019: Goal to recycle all Plastics disposed in Malls, Offices and Hotels by 2030.

### **Circular Waste Management**